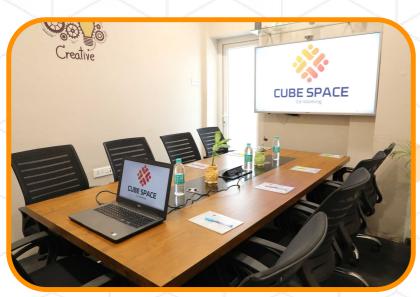

# **9 Seater Conference Room**

- Television Screen 55" Inch, with an active casting/ HDMI Connection
- Duster, Colorful Markers, Strong Internet Connection upto 200Mbps.
- Tea/Coffee, Access to Dining Area, Microwave, Fridge.
- ₹800/Hr.
- ₹1300/2Hrs
- ₹1,800/3Hrs
- ₹2,200/4Hrs.
- ₹4,000/8Hrs.